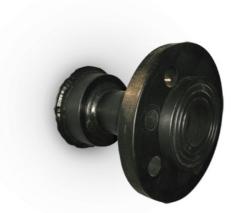

## **Flanged connections**

Including assembling. Flanges are fitted according to your specification. The diameter in the table below is the flange pipes external diameter. For flanges assembled on the tanks side wall, we only recommend flanges up to DN150 (160 mm external diameter). All according to DVS 2205-2.

| Variants |                                       |
|----------|---------------------------------------|
| S60019   | Connetion flanged DN20 PN16, mounted  |
| S693191  | Connetion flanged DN25 PN16, mounted  |
| S693201  | Connetion flanged DN32 PN16, mounted  |
| S693211  | Connetion flanged DN40 PN16, mounted  |
| S693221  | Connetion flanged DN50 PN16, mounted  |
| S693231  | Connetion flanged DN65 PN16, mounted  |
| S693241  | Connetion flanged DN80 PN16, mounted  |
| S693251  | Connetion flanged DN100 PN16, mounted |
| S60027   | Connetion flanged DN125 PN16, mounted |
| S60028   | Connetion flanged DN150 PN16, mounted |
| S60029   | Connetion flanged DN200 PN10, mounted |